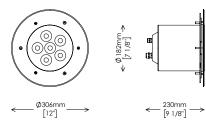

### **MAIN FEATURES**

- Max. delivered lm output: 2941 lm /74 lm/W
- Size: (WxD) ø 306x365 mm / ø 12x14.4"
- Control system: DMX-RDM, remote wireless data
- Drive-over multichip LED uplighter with a smart beam angle orientation adjustment of 9°