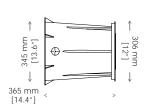

### **MAIN FEATURES**

- Max. delivered lm output: 2941 lm /74 lm/W
- Size: (WxD) ø 306x365 mm / ø 12x14.4"
- Control system: DMX-RDM, remote wireless data
- Drive-over multichip LED uplighter with a smart beam angle orientation adjustment of 9°