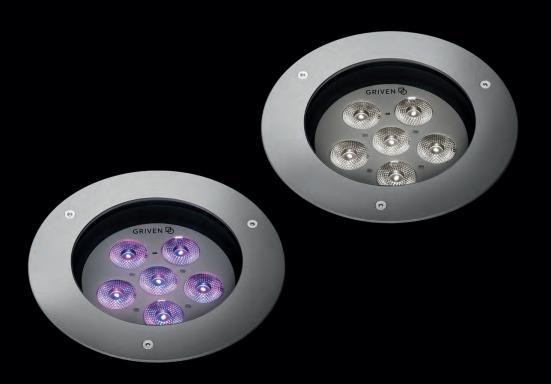

# DUNE MC MK3

#### **DESCRIPTION**

Featuring a smart beam angle orientation adjustment, DUNE MC MK3 is a highly performing IP68 rated LED up-lighter ideal for spot lighting and wall grazing effects in exterior recessed applications. Responding to aesthetic appeal and chromatic adaptability criteria, it features multichip LEDs, which enhance seamless light distribution and smooth colour transitioning in both coloured and tunable white light. With AISI 316L stainless steel body, this upgraded version features a 2000 Kg deadweight load capacity for in-ground applications even in vehicular areas.

### **MAIN FEATURES**

- Max. delivered lm output: 2941 lm /74 lm/W
- Size: (WxD) ø 306x365 mm / ø 12x14.4"
- Control system: DMX-RDM, remote wireless data
- Drive-over multichip LED uplighter with a smart beam angle orientation adjustment of 9°