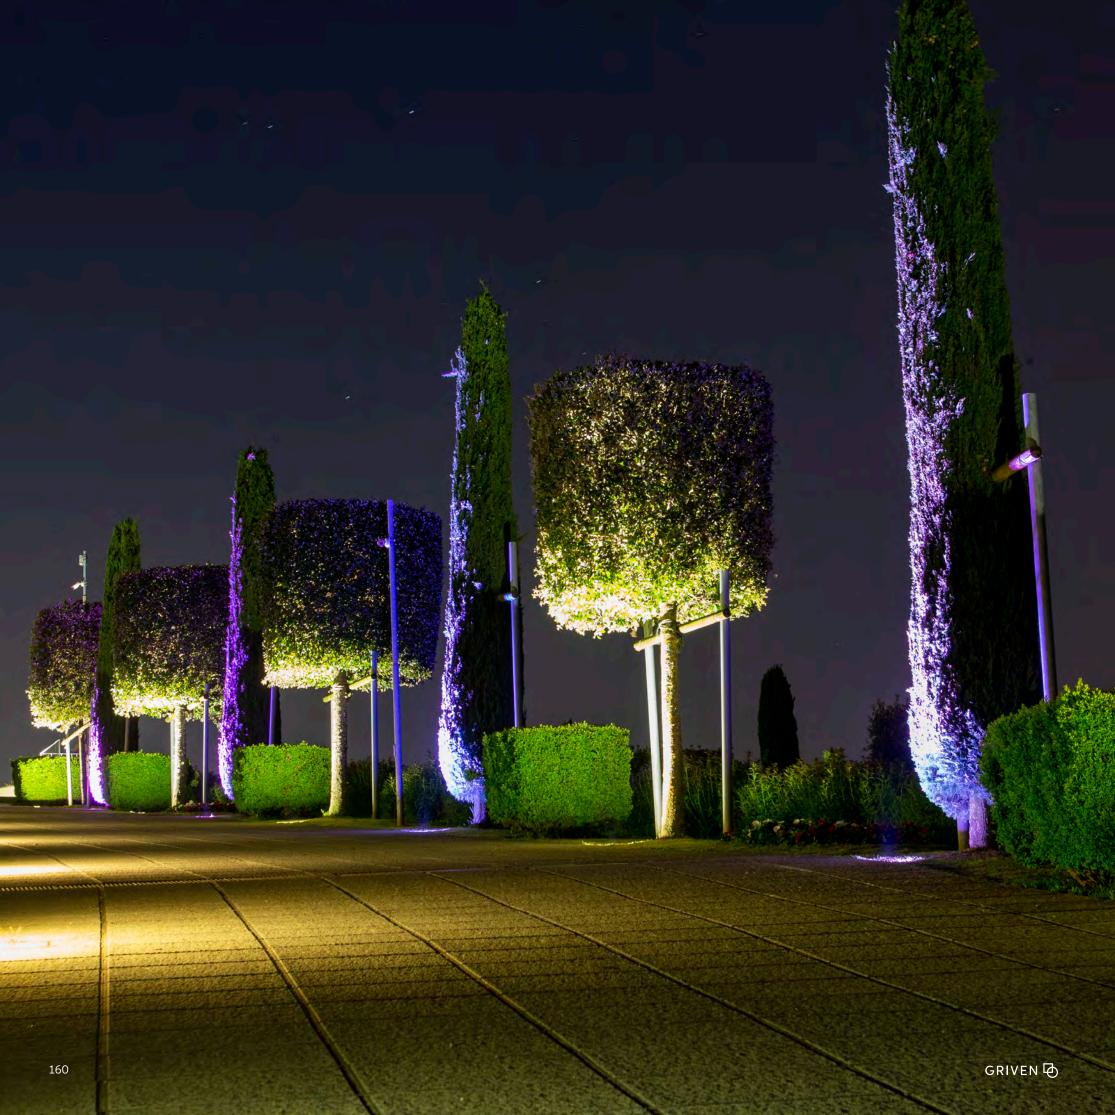

#### **DESCRIPTION**

Featuring a smart beam angle orientation adjustment, DUNE MC MK3 is a highly performing IP68 rated LED up-lighter ideal for spot lighting and wall grazing effects in exterior recessed applications. Responding to aesthetic appeal and chromatic adaptability criteria, it features multichip LEDs, which enhance seamless light distribution and smooth colour transitioning in both coloured and tunable white light. With AISI 316L stainless steel body, this upgraded version features a 2000 Kg deadweight load capacity for in-ground applications even in vehicular areas.

### **MAIN FEATURES**

- Max. delivered lm output: 2941 lm /74 lm/W
- Size: (WxD) ø 306x365 mm / ø 12x14.4"
- Control system: DMX-RDM, remote wireless data
- Drive-over multichip LED uplighter with a smart beam angle orientation adjustment of 9°